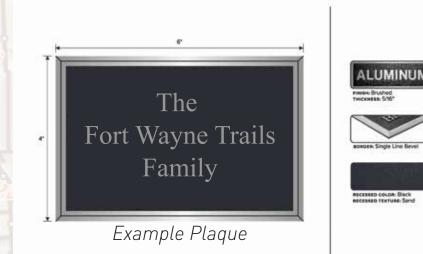

## Personalized Legacy Bench: \$10,000

- Provide a perminate respite place for trail users
- A lasting community asset to honor a loved one, friends, or to celebration your business or organization.
- Donation dollars used for Fort Wayne Trails operations and trail projects within Allen County.