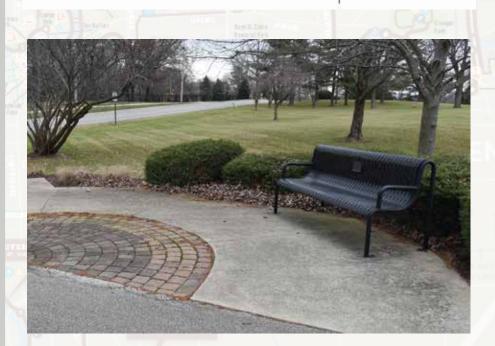

## LEGACY BENCHES

A bench on the trail is a perfect way to honor or memorialize a loved one, co-worker, friend, or fellow trail lover.

When you dedicate a bench not only are you providing a tangible and lasting trail amenity for all trail users, but you are directly supporting Fort Wayne Trails and the continued growth of the trail system right here in Allen County.

## Personalized Legacy Bench: \$10,000

- Provide a perminate respite place for trail users
- A lasting community asset to honor a loved one, friends, or to celebration your business or organization.
- Donation dollars used for Fort Wayne Trails operations and trail projects within Allen County.